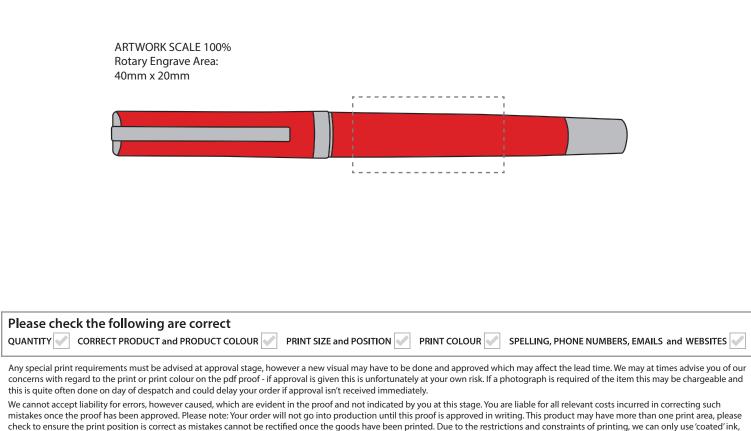

## **Artwork Approval**

| Your Ref:      | Quantity:  | Product Code: TPC950401 AMBASSADOR ROLLER   |
|----------------|------------|---------------------------------------------|
| Our Ref:       | Version: 1 | Product Colour: RED                         |
| PRODUCT NOTES: |            | We stock this item in the following colours |

The dashed line is to demonstrate print area and will not appear on your printed item

## **PANTONE REFERENCE(S)**

Engrave

**PRINTING CONCERNS:** 

| P  | - | - | - | - | - | - | - | - | - | - | - | - | - | - | - | - | - | - |
|----|---|---|---|---|---|---|---|---|---|---|---|---|---|---|---|---|---|---|
| L  |   |   |   |   |   |   |   |   |   |   |   |   |   |   |   |   |   |   |
| L. |   |   |   |   |   |   |   |   |   |   |   |   |   |   |   |   |   |   |
| Ľ. |   |   |   |   |   |   |   |   |   |   |   |   |   |   |   |   |   |   |
| r. |   |   |   |   |   |   |   |   |   |   |   |   |   |   |   |   |   |   |
| r. |   |   |   |   |   |   |   |   |   |   |   |   |   |   |   |   |   |   |
| r. |   |   |   |   |   |   |   |   |   |   |   |   |   |   |   |   |   |   |
| i. |   |   |   |   |   |   |   |   |   |   |   |   |   |   |   |   |   |   |
| i  |   |   |   |   |   |   |   |   |   |   |   |   |   |   |   |   |   |   |
| ŝ. | _ | _ | _ | _ | _ | _ | _ | _ | _ | _ | _ | _ | _ | _ | _ | _ | _ | _ |

**ACTUAL ARTWORK SIZE:** 

therefore your pantone reference will need to be a 'C' code. Please double check the pantone colour against a coated pantone book before approving the artwork. The colour and texture of a product can also have an effect on the final print colour.